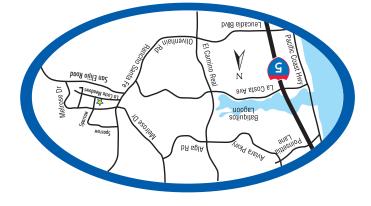

## Son Marcos is located at 1740 La Costa Meadows Dr., Suite 501 DoCal Cymnastics | raining Center

to last door). We are located at the end of the building. (second Meadows Drive, take next right into the parking lot. take next right on Sparrow, take next right on La Costa north toward  $\mathcal{D}$ an Marcos, turn right on Melrose Drive, Directions to the Jym: | ake Kancho Santa Te Koad